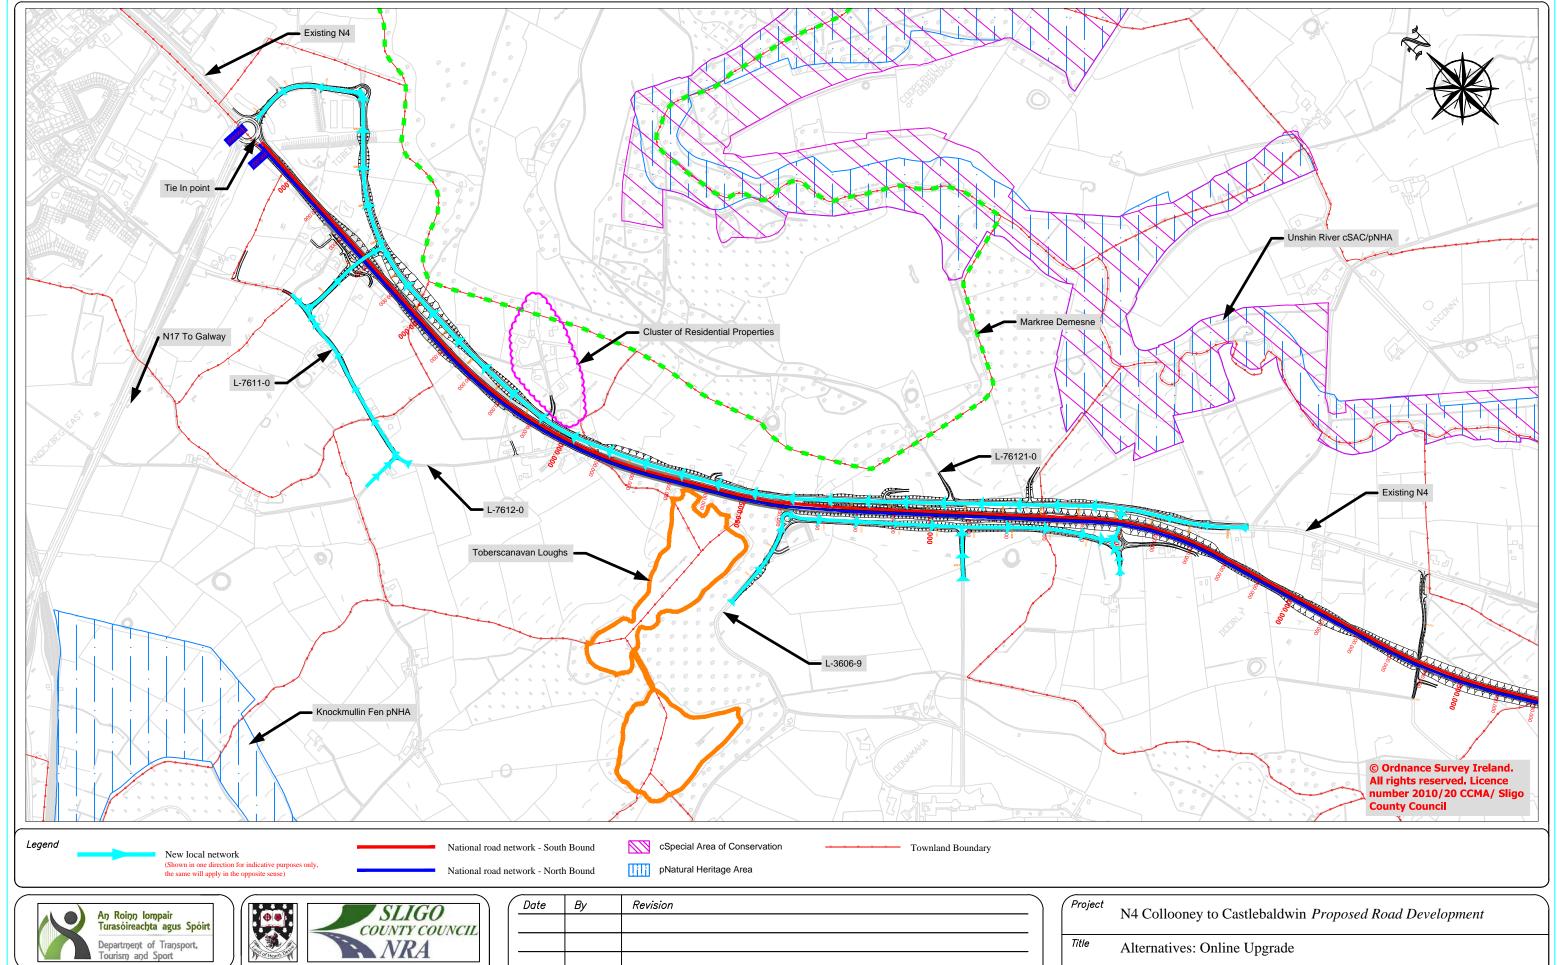

| Project N4 Collooney to Castlebaldwin Proposed Road Development |  |                    |                      |             |  |  |  |
|-----------------------------------------------------------------|--|--------------------|----------------------|-------------|--|--|--|
| Title Alternatives: Online Upgrade                              |  |                    |                      |             |  |  |  |
| Scales (@A3)<br>1:10,000                                        |  | Date December 2013 | Job No.<br>SO/01/150 | Figure No.: |  |  |  |
| Drawn                                                           |  | Checked            | Approved             | N4-RSA-05   |  |  |  |
| \ BR                                                            |  | FM                 | AS                   |             |  |  |  |